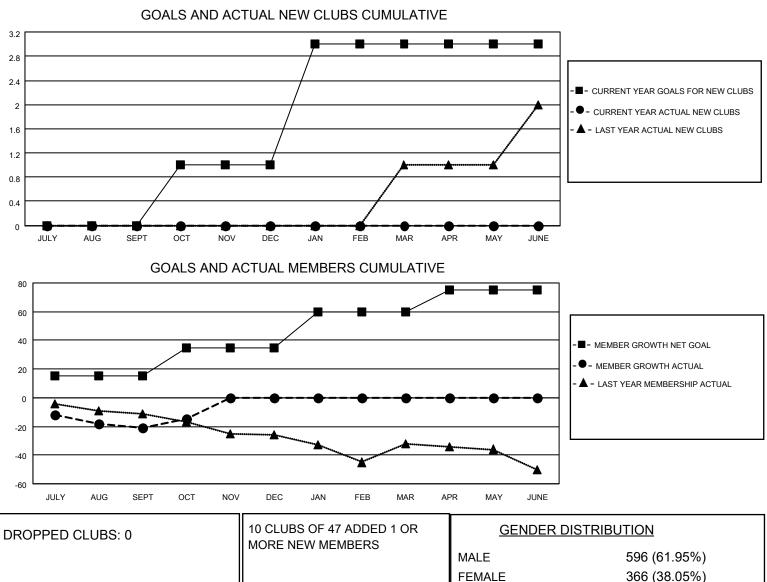

## LOCATION ONTARIO

District A 12

Results as of: 10/31/2021

| Clubs                 |               |           |               | Members               |                        |                         |                                                    |
|-----------------------|---------------|-----------|---------------|-----------------------|------------------------|-------------------------|----------------------------------------------------|
| RESULTS FOR 2021-2022 |               |           |               | RESULTS FOR 2021-2022 |                        |                         |                                                    |
| QUARTER               | NEW CLUB GOAL | NEW CLUBS | DROPPED CLUBS | QUARTER               | BER GROWTH NET<br>GOAL | MEMBER GROWTH<br>ACTUAL | DROPPED<br>MEMBERS ACTUAL<br>(including transfers) |
| JULY/AUG/SEPT         | 0             | 0         | 0             | JULY/AUG/SEPT         | 15                     | 8                       | 28                                                 |
| OCT/NOV/DEC           | 1             | 0         | 0             | OCT/NOV/DEC           | 20                     | 11                      | 5                                                  |
| JAN/FEB/MAR           | 2             | 0         | 0             | JAN/FEB/MAR           | 25                     | 0                       | 0                                                  |
| APR/MAY/JUNE          | 0             | 0         | 0             | APR/MAY/JUNE          | 15                     | 0                       | 0                                                  |

| DROPPED MEMBERS |    |                           | FEMALE<br>NON BINARY<br>PREFER NOT TO ANSWER | 366 (38.05%)<br>0 (0.00%)<br>0 (0.00%) |
|-----------------|----|---------------------------|----------------------------------------------|----------------------------------------|
| DECEASED        | 6  |                           |                                              |                                        |
| CLUB CANCELLED  | 0  | CLICK HERE FOR CUMULATIVE | TOTAL FAMILY UNIT MEMBERS                    | 204                                    |
| OTHER           | 27 | MEMBERSHIP DATA           |                                              |                                        |
| TOTAL           | 33 |                           | FAMILY MEMBERS PAYING HAI                    | _F DUES 105                            |
|                 |    |                           |                                              |                                        |